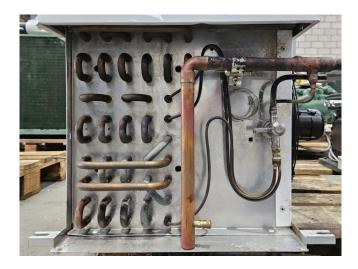

### Helpman LEX 12-7

#### **Used Helpman LEX 12-7**

Used Helpman LEX 12-7RI-230 evaporator on Freon. Comlete with 2 ATB SRBFT0,09/4-B31 fans - 50/60 Hz -0,03 kW - 1255/1665 RPM - diameter 305 mm and a total airflow of 3.010 m<sup>3</sup>/h.