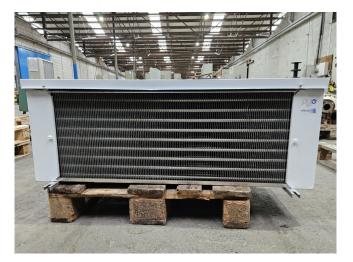

#### **Used Helpman LEX 12-7**

Used Helpman LEX 12-7RI-230 evaporator on Freon. Comlete with 2 ATB SRBFT0,09/4-B31 fans - 50/60 Hz -0,03 kW - 1255/1665 RPM - diameter 305 mm and a total airflow of 3.010 m<sup>3</sup>/h.