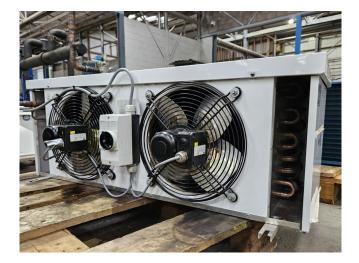

#### **Used Helpman LEX 12-7**

Used Helpman LEX 12-7RI-230 evaporator on Freon. Comlete with 2 ATB SRBFT0,09/4-B31 fans - 50/60 Hz -0,03 kW - 1255/1665 RPM - diameter 305 mm and a total airflow of 3.010 m<sup>3</sup>/h.