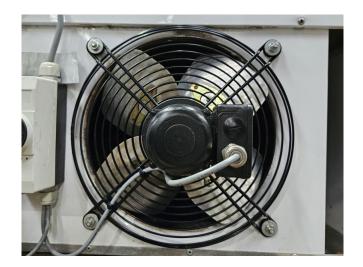

#### **Used Helpman LEX 12-7**

Used Helpman LEX 12-7RI-230 evaporator on Freon. Comlete with 2 ATB SRBFT0,09/4-B31 fans - 50/60 Hz -0,03 kW - 1255/1665 RPM - diameter 305 mm and a total airflow of 3.010 m<sup>3</sup>/h.