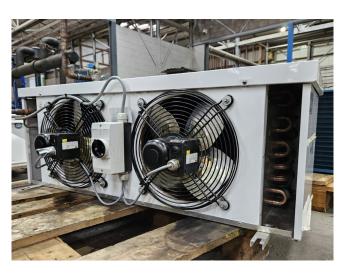

#### **Used Helpman LEX 12-7**

Used Helpman LEX 12-7RI-230 evaporator on Freon. Comlete with 2 ATB SRBFT0,09/4-B31 fans - 50/60 Hz -0,03 kW - 1255/1665 RPM - diameter 305 mm and a total airflow of 3.010 m<sup>3</sup>/h.