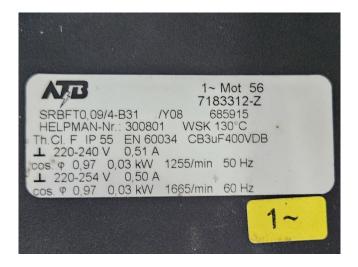

#### **Used Helpman LEX 12-7**

Used Helpman LEX 12-7RI-230 evaporator on Freon. Comlete with 2 ATB SRBFT0,09/4-B31 fans - 50/60 Hz -0,03 kW - 1255/1665 RPM - diameter 305 mm and a total airflow of 3.010 m<sup>3</sup>/h.